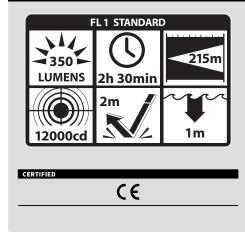

## CERTIFICATIONS

- CE

## LUMENS/RUNTIME

FLASHLIGHT - HIGH: 350L, 2.5 hrs runtime

CANDELA

FLASHLIGHT - HIGH: 12,000

## **BEAM DISTANCE**

FLASHLIGHT

- HIGH: 215 m

## DROP RATING

- 2 m