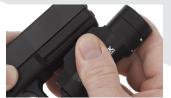

Completely ambidextrous toggle switch operates momentary, constant-on and strobe lighting modes.

for broad surface lighting
350 LUMENS

Designed with a wide beam

**Ambidextrous toggle switch** operates identically for righthanded and left-handed owners (UP-On, DOWN-Momentary).