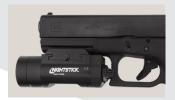

**Mounts to weapon quickly** with universal rail mounting system and pistol-specific modular channel-locking rail insert set (included).

**Lightweight, compact design** minimizes mass added to muzzle end of pistol.

**Deep parabolic reflector** creates 215-meter usable beam of light.