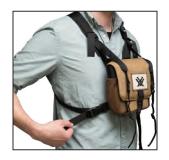

## STEP 2:

Thread the wide end of the binocular tether straps through the harness strap buckles.

**STEP 3:** Size to fit by adjusting the one-size-fits-all harness strap.