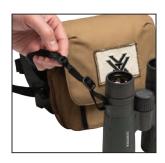

## **STEP 4:**

Thread the binocular tether straps through the strap attachments on binocular