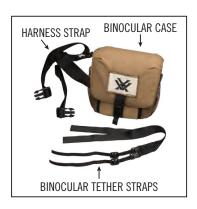

# CLASSPAK BINOCULAR HARNESS

#### STEP 1:

Remove the harness strap and binocular tether straps from the case (Harness strap is attached to back of case).