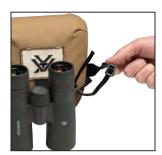

## **STEP 4:**

Thread the binocular tether straps through the strap attachments on binocular

#### STEP 5:

Thread the binocular tether straps back through the tether strap buckles to secure.

ALL IMAGES SHOWN ARE FOR INSTRUCTION PURPOSE ONLY.

ACTUAL PRODUCT MAY VARY.