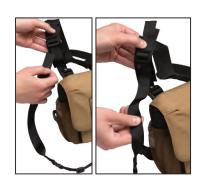

## STEP 2:

Thread the wide end of the binocular tether straps through the harness strap buckles.

**STEP 3:** Size to fit by adjusting the one-size-fits-all harness strap.