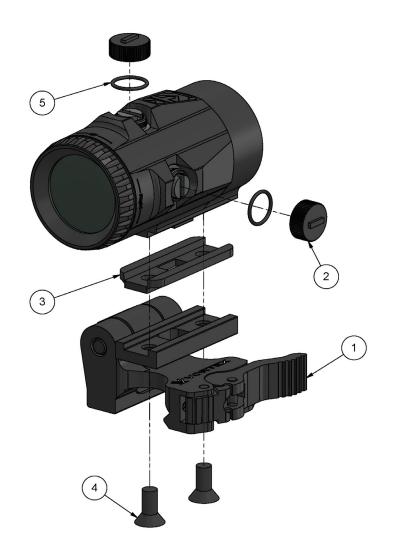

## MAGNIFIER MAGNIFIER

|       | Micro3x Magnifier |  |  |  |
|-------|-------------------|--|--|--|
| Model |                   |  |  |  |
|       | V3XM              |  |  |  |

|          | VOZUVI      |                            |       |                                                                                   |  |  |
|----------|-------------|----------------------------|-------|-----------------------------------------------------------------------------------|--|--|
| Parts    |             |                            |       |                                                                                   |  |  |
| ITEM NO. | PART NUMBER | DESCRIPTION                | QTY.  | NOTES                                                                             |  |  |
| 1        | C-03466-0   | Micro 3x flip mount        | 1     |                                                                                   |  |  |
| 2        | C-03339-0   | Turret cap                 | 2     |                                                                                   |  |  |
| 3        | C-03338-0   | Micro 3x shim              | 1     |                                                                                   |  |  |
| 4        | C-03337-0   | Long scope to mount screw  | 2     | M5x.8x8mm. Used with shim. Tighten to 12 in lbs with loctite or 15 in lbs dry.    |  |  |
| 4        | C-03336-0   | Short scope to mount screw | 2     | M5x.8x6mm. Used without shim. Tighten to 12 in lbs with loctite or 15 in lbs dry. |  |  |
| 5        | C-03494-0   | O-ring 8mm ID x 1mm        | 2     |                                                                                   |  |  |
|          |             | In-Box Access              | ories |                                                                                   |  |  |
| ITEM NO. | PART NUMBER | DESCRIPTION                | QTY.  | NOTES                                                                             |  |  |
|          | C-03335-0   | Bikini style lens covers   | 1     |                                                                                   |  |  |
|          | C-01568-0   | 3mm hex wrench             | 1     |                                                                                   |  |  |
|          | C-02963-0   | Lens Cloth                 | 1     |                                                                                   |  |  |
|          | M-00246-0   | Micro 3x owner's manual    | 1     |                                                                                   |  |  |