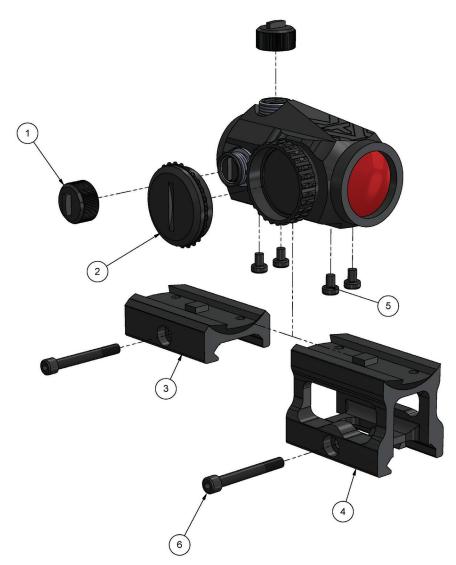

| ı        | ·           | Parts                            |      |                                                                         |
|----------|-------------|----------------------------------|------|-------------------------------------------------------------------------|
|          |             |                                  |      |                                                                         |
| ITEM NO. | PART NUMBER | DESCRIPTION                      | QTY. | NOTES                                                                   |
| 1        | C-02864-0   | Turret Cap                       | 2    |                                                                         |
| 2        | C-02658-0   | Crossfire Red Dot battery cover  | 1    |                                                                         |
| 3        | A-00333-0   | Crossfire Red Dot low mount      | 1    | Includes mount lug                                                      |
| 4        | A-00334-0   | Crossfire Red Dot high<br>mount  | 1    | Includes mount lug                                                      |
| 5        | C-01676-0   | Scope to mount screw             | 4    | M3x.05, 3.5mm long. Tighten to 12 in lbs with loctite or 15 in lbs dry. |
| 6        | C-02185-1   | Mount to rail screw              | 2    | One for each mount. Tighten to 20-<br>25 in lbs.                        |
|          |             | In-Box Accesso                   | ries |                                                                         |
| ITEM NO. | PART NUMBER | DESCRIPTION                      | QTY. | NOTES                                                                   |
|          | C-02194-0   | Crossfire Red Dot lens cover     | 1    |                                                                         |
|          | C-00681-0   | Torx Wrench, T10                 | 1    |                                                                         |
|          | C-02963-0   | Lens Cloth                       | 1    |                                                                         |
|          | M-00257-0   | Crossfire Red Dot owner's manual | 1    |                                                                         |
|          | Battery     | CR2032                           | 1    | Cannot ship                                                             |