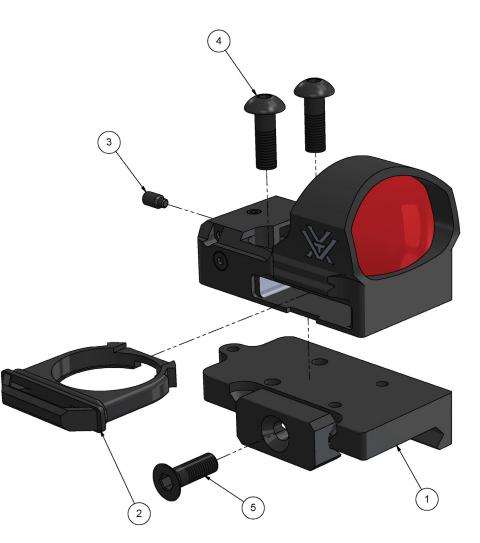

## RAZOR® RED DOT

| Razor Red Dots |             |        |                                       |                    |      |                                                             |
|----------------|-------------|--------|---------------------------------------|--------------------|------|-------------------------------------------------------------|
|                |             | Featu  |                                       |                    |      |                                                             |
| RZR-2001       |             | 3 MOA  |                                       |                    |      |                                                             |
| RZR-2003 6 MOA |             |        | JA                                    | Parts              |      |                                                             |
|                |             |        |                                       |                    |      |                                                             |
| ITEM NO.       |             | NUMBER |                                       | SCRIPTION          | QTY. | NOTES                                                       |
| 1              | C-01283-0   |        | Razor Red Dot Mount                   |                    | 1    | Includes mount lug                                          |
| 2              | C-01288-0   |        | Razor Red Dot battery tray            |                    | 1    |                                                             |
| 3              | C-02123-0   |        | Razor Red Dot lock set<br>screw       |                    | 1    | Use 1.5mm hex wrench                                        |
| 4              | C-02125-0   |        | Razor Red Dot scope to<br>mount screw |                    | 2    | M4x.7-5mm, tighten to 12 in lbs with loctite, 15 in lbs dry |
| 4              | C-02126-0   |        | Razor to Glock MOS 8-<br>32x7/16      |                    | 2    | Tighten to 12 in lbs with loctite,<br>15 in lbs dry         |
| 4              | C-02127-0   |        | Razor to Glock MOS 8-<br>32x3/8       |                    | 2    | Tighten to 12 in lbs with loctite,<br>15 in lbs dry         |
| 5              | C-02047-0   |        | Razor Red Dot mount to rail screw     |                    | 1    | Tighten to 20 - 25 in lbs                                   |
|                |             |        | In-                                   | Box Accessor       | es   |                                                             |
| ITEM NO.       | PART NUMBER |        | DESCRIPTION                           |                    | QTY. | NOTES                                                       |
|                | C-0         | 1285-0 | Razo                                  | r Red Dot Cover    | 1    |                                                             |
|                | C-01284-0   |        | Razo                                  | Razor Red Dot shim |      |                                                             |
|                | C-01281-0   |        | 1.5mm hex wrench                      |                    | 1    |                                                             |
|                | C-01567-0   |        | 2.5mm hex wrench                      |                    | 1    |                                                             |
|                | M-00115-0   |        | Razor Red Dot owner's manual          |                    | 1    |                                                             |
|                | C-02963-0   |        | Lens Cloth                            |                    | 1    |                                                             |
|                | B           | attery |                                       | CR2032             | 1    | Cannot ship                                                 |