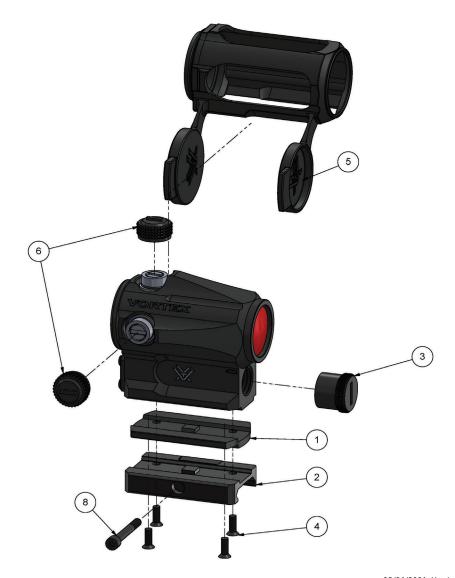

|          | ,           |                            |      |                                                                                     |
|----------|-------------|----------------------------|------|-------------------------------------------------------------------------------------|
|          |             | Parts                      |      |                                                                                     |
| ITEM NO. | PART NUMBER | DESCRIPTION                | QTY. | NOTES                                                                               |
| 1        | C-00688-0   | Sparc AR Shim              | 1    |                                                                                     |
| 2        | C-00687-1   | Sparc AR mount             | 1    | Includes mount lug                                                                  |
| 3        | C-00685-1   | Battery cover              | 1    |                                                                                     |
| 4        | C-00682-0   | Scope to mount screw short | 4    | For use without shim. M3x.5x4mm. Thighten to 12 in lbs with loctite, 15 in lbs dry. |
| 4        | C-00689-0   | Scope to mount screw long  | 4    | For use with shim. M35x6mm.<br>Tighten to 12 in lbs with loctite,<br>15 in lbs dry  |
| 5        | C-00690-0   | Body armor                 | 1    |                                                                                     |
| 6        | C-00686-0   | Turret cap                 | 2    |                                                                                     |
| 8        | C-02185-1   | Sparc mount to rail screw  | 1    | Tighten to 20 - 25 in lbs                                                           |
|          |             | In-Box Accessor            | ies  |                                                                                     |
| ITEM NO. | PART NUMBER | DESCRIPTION                | QTY. | NOTES                                                                               |
|          | C-00681-0   | Torx Wrench, T10           | 1    |                                                                                     |
|          | M-00169-0   | SPC-AR1 owner's manual     | 1    | Included with SPC-AR1                                                               |
|          | M-00258-0   | SPC-AR2 owner's manual     | 1    | Included with SPC-AR2                                                               |
|          | Battery     | AAA battery                | 1    | Cannot ship                                                                         |
|          | C-02963-0   | Lens Cloth                 | 1    |                                                                                     |
|          |             |                            |      |                                                                                     |