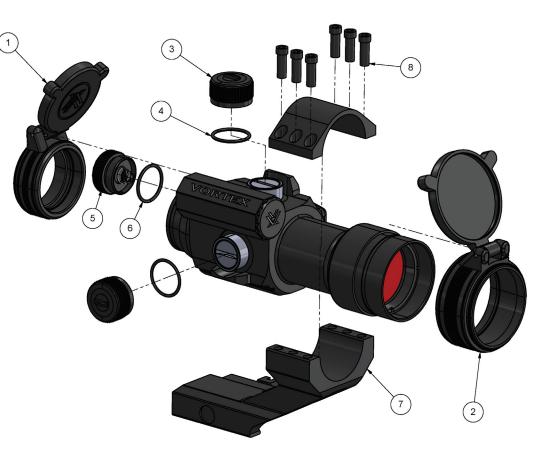

|             |                | Parts                                       |       |                                                                                        |
|-------------|----------------|---------------------------------------------|-------|----------------------------------------------------------------------------------------|
| ITEM<br>NO. | PART<br>NUMBER | DESCRIPTION                                 | QTY.  | NOTES                                                                                  |
| 1           | C-00664-0      | Strikefire II ocular flip cap               | 1     |                                                                                        |
| 2           | C-00665-0      | Strikefire II objective flip cap            | 1     |                                                                                        |
| 3           | C-00667-0      | Strikefire II turret cap                    | 2     |                                                                                        |
| 4           | C-02217-0      | Strikefire II turret cap O-ring             | 2     |                                                                                        |
| 5           | C-00668-0      | Strikefire II battery cover                 | 1     |                                                                                        |
| 6           | C-02215-0      | Strikefire II battery cover O-ring          | 1     |                                                                                        |
| 7           | CM-304         | Cantilever Ring 30MM 1"<br>OFFSET Lower 1/3 | 1     | Includes ring top and all<br>hardware. Tighten mount to rail<br>screw to 20-25 in lbs. |
| 8           | C-01978-0      | Mount screw #8-40                           | 6     | Tighten to 15-18 in lbs                                                                |
|             |                | In-Box Access                               | ories | 5                                                                                      |
| ITEM<br>NO. | PART<br>NUMBER | DESCRIPTION                                 | QTY.  | NOTES                                                                                  |
|             | M-00194-0      | Strikefire II owner's manual                | 1     |                                                                                        |
|             | C-02963-0      | Lens Cloth                                  | 1     |                                                                                        |
|             | C-01565-0      | T-15 wrench                                 | 1     |                                                                                        |
|             | Battery        | CR2 battery                                 | 1     | Cannot ship                                                                            |