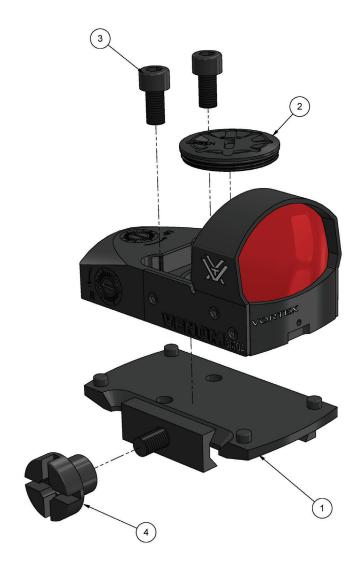

| Venom Red Dots |           |  |  |
|----------------|-----------|--|--|
| Models         | Features  |  |  |
| VMD-3103       | 3 MOA dot |  |  |
| VMD-3106       | 6 MOA dot |  |  |

|          |             | Parts                                                   |      |                                                                     |
|----------|-------------|---------------------------------------------------------|------|---------------------------------------------------------------------|
| ITEM NO. | PART NUMBER | DESCRIPTION                                             | QTY. | NOTES                                                               |
| 1        | C-02250-0   | Mount                                                   | 1    | Includes mount lug and nut                                          |
| 2        | A-00691-0   | Battery cover                                           | 1    |                                                                     |
| 3        | C-02257-0   | Original Scope/Mount Screw                              | 2    | #6-48x1/4" Tighten to 12 in lbs with loctite or 15 in lbs dry       |
| 3        | C-03340-0   | Venom to Glock MOS Plate with UM<br>Tactical shim screw | 2    | M3.5x.5x8mm. For Tighten to 12 in lbs with loctite or 15 in lbs dry |
| 3        | C-02270-0   | Venom to Glock MOS plate screw                          | 2    | M35x6mm Tighten to 12 in lbs with loctite or 15 in lbs dry          |
| 3        | C-03821-0   | Venom to Ruger-57 screw                                 | 2    | #6-48x3/16. Tighten to 12 in lbs with loctite or 15 in lbs dry      |
| 4        | C-02368-0   | Mount nut                                               | 1    | Tighten to 20-25 in lbs                                             |
|          |             | In-Box Accesso                                          | ries |                                                                     |
| ITEM NO. | PART NUMBER | DESCRIPTION                                             | QTY. | NOTES                                                               |
|          | C-02253-0   | Venom Red Dot tool                                      | 1    |                                                                     |
|          | C-01565-0   | T-15 wrench                                             | 1    |                                                                     |
|          | C-01567-0   | 2.5mm hex wrench                                        | 1    |                                                                     |
|          | M-00067-0   | Venom Red Dot owner's manual                            | 1    |                                                                     |
|          | C-02251-0   | Venom Cover                                             | 1    |                                                                     |
|          | C-02963-0   | Lens Cloth                                              | 1    |                                                                     |
|          | Battery     | CR1632 Battery                                          | 1    | Cannot ship                                                         |