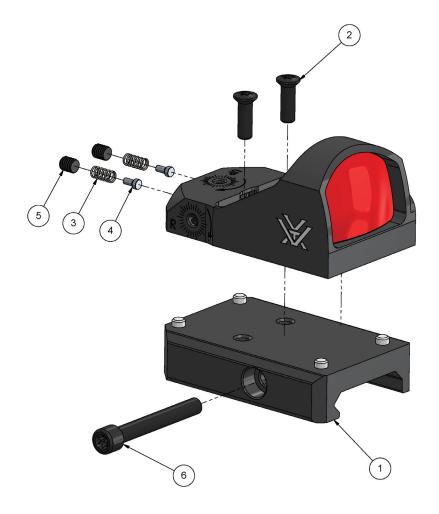

| Viper Red | <b>Dot Models</b> |
|-----------|-------------------|
| Model     | Features          |
| VRD-6     | 6 MOA Dot         |

| VKD-6    | 6 MOA DOI   |                                      |      |                                                                     |
|----------|-------------|--------------------------------------|------|---------------------------------------------------------------------|
|          |             | Parts                                |      |                                                                     |
| ITEM NO. | PART NUMBER | DESCRIPTION                          | QTY. | NOTES                                                               |
| 1        | C-00720-0   | Viper red dot mount                  | 1    | Includes mount lug                                                  |
| 2        | C-00718-0   | Viper Red Dot scope to mount screw   | 2    | #6-48x5/16". Tighten to 12 in lbs with loctite or 15 in lbs dry     |
| 2        | C-02268-0   | Viper to Springfield OSP screw       | 2    | #6-48x1/4". Tighten to 12 in lbs with loctite or 15 in lbs dry      |
| 2        | C-02270-0   | Viper to Glock MOS screw             | 2    | M35x6mm. Tighten to 12 in lbs with loctite or 15 in lbs dry         |
| 2        | C-02270-0   | Viper to FNX screw                   | 2    | M35x6mm. Tighten to 12 in lbs with loctite or 15 in lbs dry         |
| 2        | C-03340-0   | Long scope to Glock MOS screw        | 1    | M3 .5x8mm screw. Tighten to 12 in lbs with loctite or 15 in lbs dry |
| 3        | C-03272-0   | Viper Red Dot Lock Spring            | 2    | Lock set screw kit                                                  |
| 4        | C-03271-0   | Viper Red Dot Lock Pin               | 2    | Lock set screw kit                                                  |
| 5        | C-03270-0   | Lock Set Screw                       | 2    | Lock set screw kit                                                  |
| 6        | C-02267-0   | Viper Red Dot mount to rail<br>Screw | 1    | Tighten to 20-25 in lbs.                                            |
|          |             | In-Box Accesso                       | ries |                                                                     |
| ITEM NO. | PART NUMBER | DESCRIPTION                          | QTY. | NOTES                                                               |
|          | C-00681-0   | Torx Wrench, T10                     | 1    |                                                                     |
|          | C-00717-0   | Flat Wrench                          | 1    |                                                                     |
|          | C-00719-0   | Viper Red Dot Rubber Cover           | 1    |                                                                     |
|          | C-02963-0   | Lens Cloth                           | 1    |                                                                     |
|          | M-00005-1   | Viper Red Dot Owner's Manual         | 1    |                                                                     |
|          | BATTERY     | CR2032                               | 1    | Cannot ship                                                         |