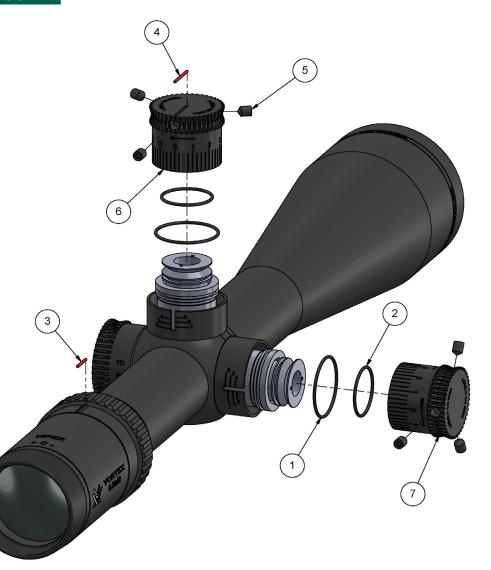

| Parts    |             |                                      |      |                        |  |  |
|----------|-------------|--------------------------------------|------|------------------------|--|--|
| ITEM NO. | PART NUMBER | DESCRIPTION                          | QTY. | NOTES                  |  |  |
| 1        | C-01777-0   | O-ring 22.5mm ID x 1mm               | 2    |                        |  |  |
| 2        | C-01778-0   | O-ring 18mm ID x 1mm                 | 2    |                        |  |  |
| 3        | C-03092-0   | Viper mag ring fiber optic           | 1    |                        |  |  |
| 4        | C-03092-0   | Viper turret knob fiber optic        | 1    |                        |  |  |
| 5        | C-02245-0   | Viper turret knob set screw          | 6    | M4x0.7-5mm             |  |  |
| 6        | A-00390-0   | Viper HST elevation turret knob MOA  | 1    | Included with VHS-4325 |  |  |
| 6        | A-00384-0   | Viper HST elevation turret knob MRAD | 1    | Included with VHS-4310 |  |  |
| 7        | C-02528-0   | Viper HST windage turret knob MOA    | 1    | Included with VHS-4325 |  |  |
| 7        | C-02525-0   | Viper HST windage turret knob MRAD   | 1    | Included with VHS-4310 |  |  |
|          |             |                                      |      |                        |  |  |