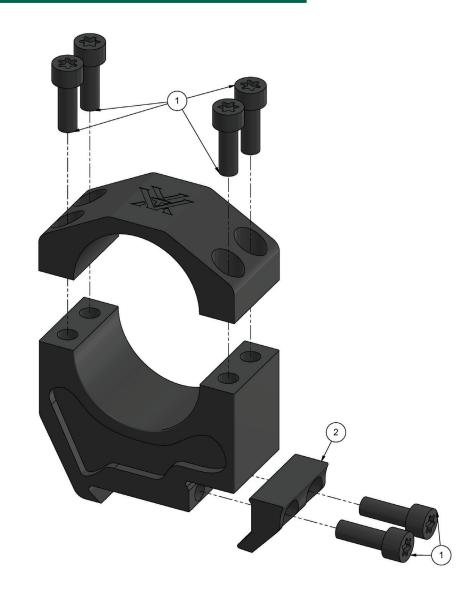

| PMR-30             | -126 | Mount   |                           |                             |      |       |
|--------------------|------|---------|---------------------------|-----------------------------|------|-------|
| Parts              |      |         |                           |                             |      |       |
| ITEM NO.           | PART | NUMBER  |                           | DESCRIPTION                 | QTY. | NOTES |
| 1                  | C-(  | 02061-0 | Scre                      | w, #8 - 32 x 1/2", PMR Ring | 6    |       |
| 2                  | C-   | 03519-0 | Ring Clamp Small: PMR Lug |                             | 1    |       |
| In-Box Accessories |      |         |                           |                             |      |       |
| ITEM NO.           | PART | NUMBER  |                           | DESCRIPTION                 | QTY. | NOTES |
|                    | M-   | 00268-0 |                           | PMR Rings Instructions      | 1    |       |
|                    | C-   | 01560-0 |                           | T-25 Mount Wrench           | 1    |       |