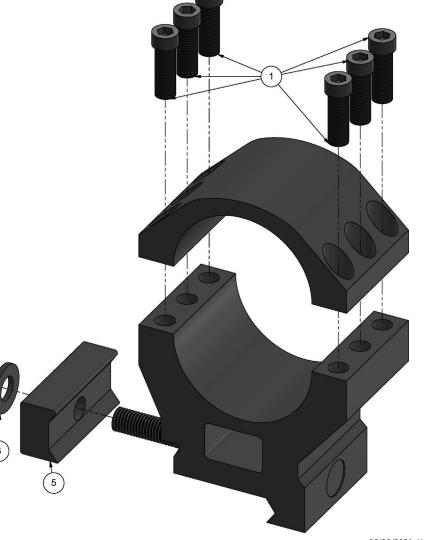

| Parts              |        |       |     |                           |      |       |  |
|--------------------|--------|-------|-----|---------------------------|------|-------|--|
| ITEM NO.           | PART N | UMBER |     | DESCRIPTION               | QTY. | NOTES |  |
| 1                  | C-019  | 978-0 | Моц | ınt Screw #8 - 40 x 7/16" | 6    |       |  |
| 2                  | C-02   | 302-0 |     | Nut For Mounts            | 1    |       |  |
| 3                  | C-023  | 303-0 |     | Washer For Mounts         | 1    |       |  |
| 4                  | C-023  | 304-0 | Loc | king Washer For Mounts    | 1    |       |  |
| 5                  | C-023  | 376-0 | R   | ail Clamp For Mounts      | 1    |       |  |
| In-Box Accessories |        |       |     |                           |      |       |  |
| ITEM NO.           | PART N | UMBER |     | DESCRIPTION               | QTY. | NOTES |  |
|                    | C-01   | 565-0 |     | T-15 Wrench               | 1    |       |  |