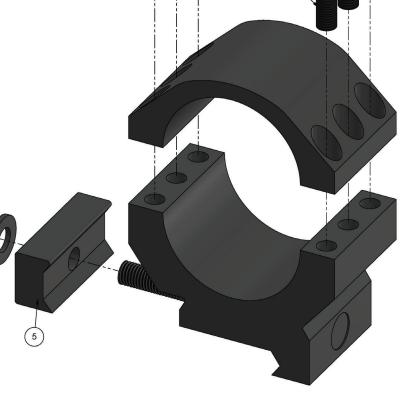

## Tactical 30mm Medium Ring Models Model Features TRM Medium Mount

| Parts              |             |       |                             |                |      |       |
|--------------------|-------------|-------|-----------------------------|----------------|------|-------|
| ITEM NO.           | PART NUMBER |       | DESCRIPTION                 |                | QTY. | NOTES |
| 1                  | C-01978-0   |       | Mount Screw #8 - 40 x 7/16" |                | 6    |       |
| 2                  | C-02302-0   |       | Nut For Mounts              |                | 1    |       |
| 3                  | C-02303-0   |       | Washer For Mounts           |                | 1    |       |
| 4                  | C-02304-0   |       | Locking Washer For Mounts   |                | 1    |       |
| 5                  | C-023       | 76-0  | Rail Cl                     | amp For Mounts | 1    |       |
| In-Box Accessories |             |       |                             |                |      |       |
| ITEM NO.           | PART N      | JMBER | DES                         | SCRIPTION      | QTY. | NOTES |
|                    | C-015       | 65-0  | T.                          | -15 Wrench     | 1    |       |