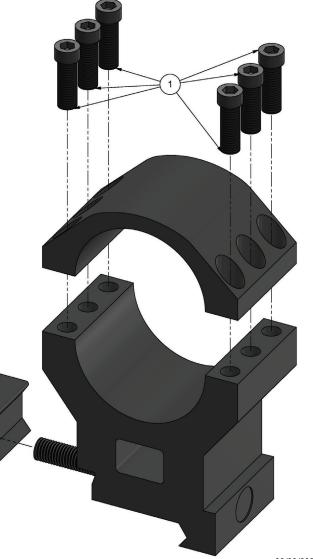

| Parts              |             |                             |      |       |
|--------------------|-------------|-----------------------------|------|-------|
| ITEM NO.           | PART NUMBER | DESCRIPTION                 | QTY. | NOTES |
| 1                  | C-01978-0   | Mount Screw #8 - 40 x 7/16" | 6    |       |
| 2                  | C-02376-0   | Rail Clamp For Mounts       | 1    |       |
| 3                  | C-02304-0   | Locking Washer For Mounts   | 1    |       |
| 4                  | C-02303-0   | Washer For Mounts           | 1    |       |
| 5                  | C-02302-0   | Nut For Mounts              | 1    |       |
| In-Box Accessories |             |                             |      |       |
| ITEM NO.           | PART NUMBER | DESCRIPTION                 | QTY. | NOTES |
|                    | C-01565-0   | T-15 Wrench                 | 1    |       |